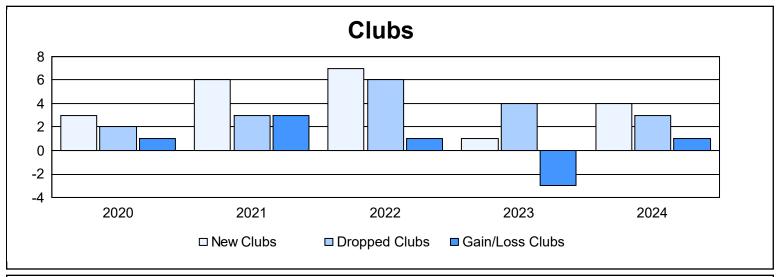

District 414 As of June 2024 Cumulative

| Year      | New<br>Clubs | Dropped<br>Clubs | Gain/<br>Loss<br>Clubs | New<br>Members | Charter<br>Members | Reinstate<br>Members | Transfer<br>Members | Total<br>Member<br>Added | Total<br>Members<br>Dropped | Gain/<br>Loss<br>Members |
|-----------|--------------|------------------|------------------------|----------------|--------------------|----------------------|---------------------|--------------------------|-----------------------------|--------------------------|
| 2019-2020 | 3            | 2                | 1                      | 86             | 69                 | 11                   | 1                   | 167                      | 223                         | -56                      |
| 2020-2021 | 6            | 3                | 3                      | 246            | 149                | 2                    | 2                   | 399                      | 251                         | 148                      |
| 2021-2022 | 7            | 6                | 1                      | 290            | 195                | 34                   | 2                   | 521                      | 459                         | 62                       |
| 2022-2023 | 1            | 4                | -3                     | 338            | 41                 | 47                   | 5                   | 431                      | 468                         | -37                      |
| 2023-2024 | 4            | 3                | 1                      | 317            | 94                 | 10                   | 5                   | 426                      | 373                         | 53                       |
| Average   | 4            | 4                | 1                      | 255            | 110                | 21                   | 3                   | 389                      | 355                         | 34                       |